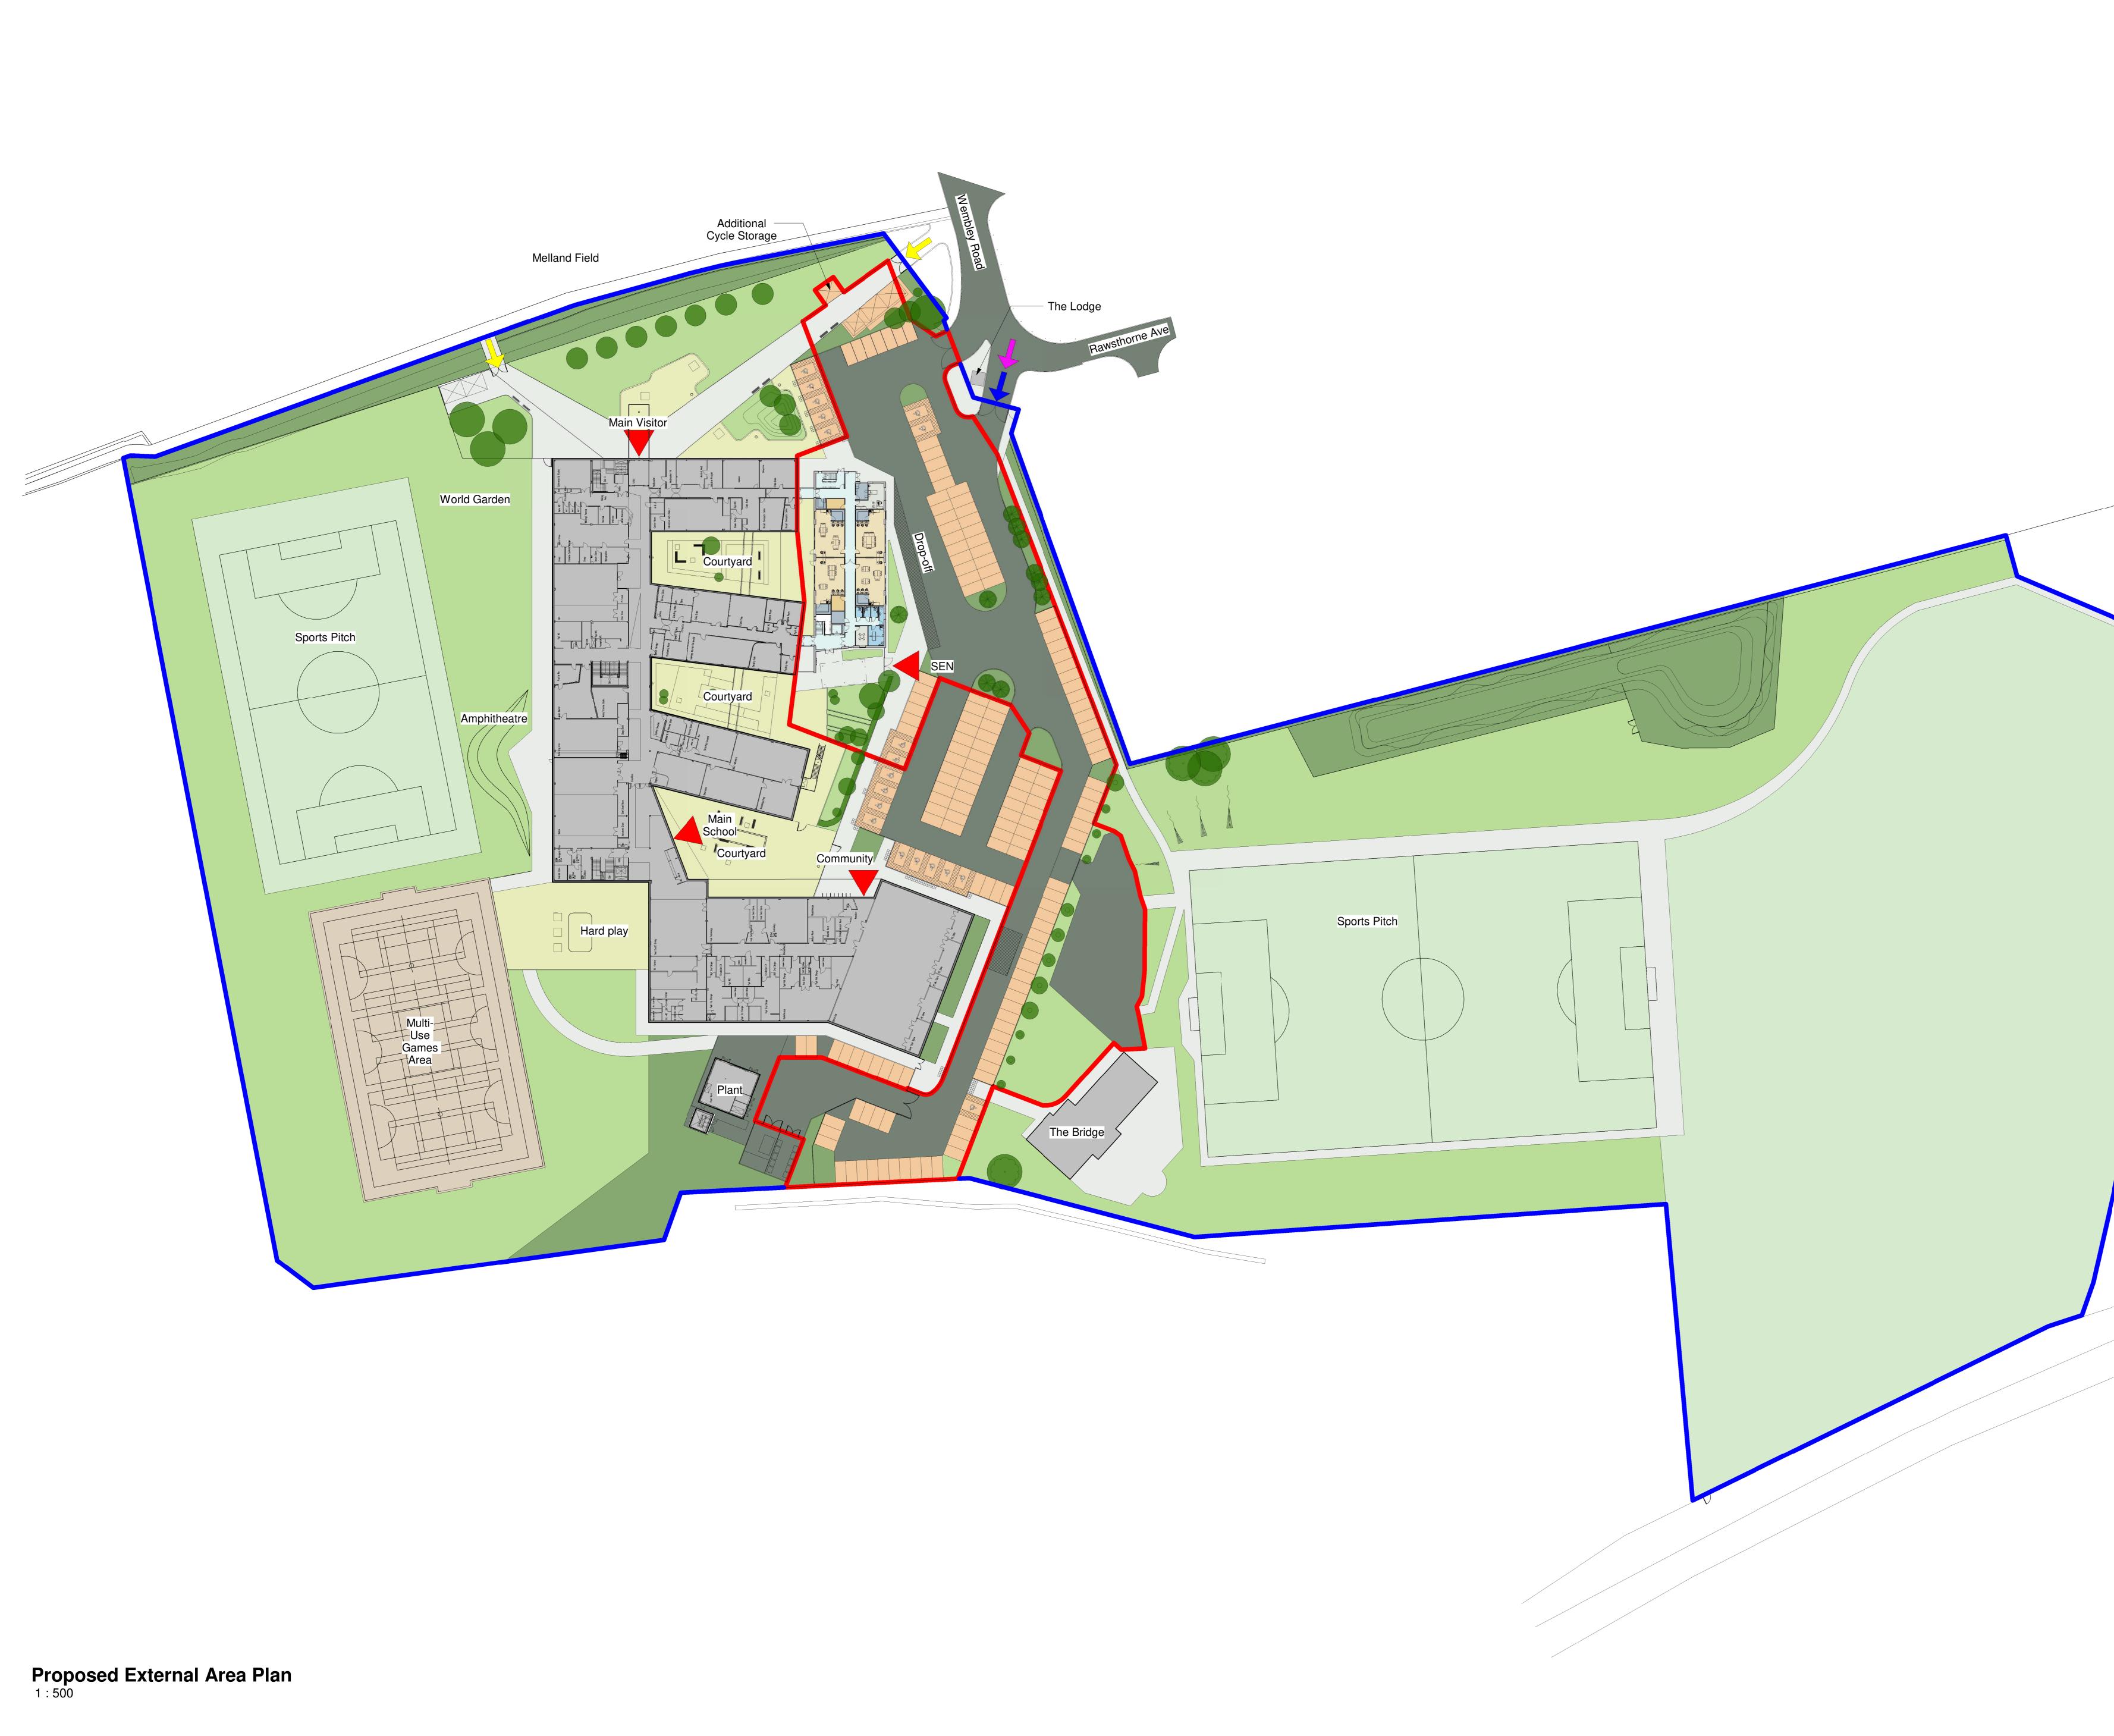

1:5 1:50 1m 2 3 4 5 6 7m

1:1 1:100 1m 2

| Ke | <ul> <li>BOWKER SADLER PARTNERSHIP LIMITED</li> <li>THIS DRAWING IS THE SUBJECT OF COPYRIGHT WHICH VESTS IN<br/>BOWKER SADLER PARTNERSHIP LIMITED. IT IS AN INFRINGEMENT<br/>OF COPYRIGHT TO REPRODUCE THIS DRAWING, BY WHATEVER<br/>MEANS, INCLUDING ELECTRONIC, WITHOUT THE EXPRESS WRITTEN<br/>CONSENT OF BOWKER SADLER PARTNERSHIP LIMITED WHICH<br/>RESERVES ALL ITS RIGHTS</li> <li>BOWKER SADLER PARTNERSHIP LIMITED ASSERTS ITS RIGHTS TO<br/>BE IDENTIFIED AS THE AUTHOR OF THIS DESIGN</li> <li>DRAWING NOT TO BE SCALED.</li> <li>CHECK ALL DIMENSIONS ON SITE</li> <li>DRAWING TO BE READ IN CONJUNCTION WITH THE HEALTH AND<br/>SAFETY PLAN AND ALL RELEVANT RISK ASSESSMENTS</li> </ul> |
|----|-------------------------------------------------------------------------------------------------------------------------------------------------------------------------------------------------------------------------------------------------------------------------------------------------------------------------------------------------------------------------------------------------------------------------------------------------------------------------------------------------------------------------------------------------------------------------------------------------------------------------------------------------------------------------------------------------------|
|    | <ul> <li>Site Boundary</li> <li>Extent of adjacent land in same ownership</li> <li>Pedestrian Access Point</li> <li>Vehicular Access Point</li> <li>Emergency Access Point</li> <li>Soft Outdoor PE Area 27985.0m<sup>2</sup></li> <li>Hard Outdoor PE Area 2724.0m<sup>2</sup></li> <li>Soft Informal Area 16384.0m<sup>2</sup></li> <li>Hard Informal Area 2861.0m<sup>2</sup></li> <li>Hatd Informal Area 4691.0m<sup>2</sup></li> <li>Habitat Area 4691.0m<sup>2</sup></li> <li>rnet Area: not parking</li> <li>Footprint of Building</li> <li>Pedestrian Access Pathway</li> </ul>                                                                                                               |
|    | <ul> <li>Vehicular Access Roadway</li> <li>Vehicle Parking Bays</li> <li>Existing Trees to be retained</li> <li>Proposed Trees</li> </ul>                                                                                                                                                                                                                                                                                                                                                                                                                                                                                                                                                             |
|    | REV. DATE DRN. CHKD.<br>PROJECT<br>Gorton Education Village                                                                                                                                                                                                                                                                                                                                                                                                                                                                                                                                                                                                                                           |
|    | CLIENT       Bright Futures Educational Trust         DRAWING       Proposed External Area Plan         SCALE       SHEET SIZE       DRAWN       CHECKED       DATE         1: 500       SHEET SIZE       DRAWN       CHECKED       DATE                                                                                                                                                                                                                                                                                                                                                                                                                                                              |
|    | BOWKER SADLER ARCHITECTURE         A: Hatherlow House, Hatherlow, Romiley, Stockport SK6 3DY         T: 0161 406 7333         E: office@bowker-sadler.co.uk         W: www.bowker-sadler.co.uk         V: www.bowker-sadler.co.uk         JOB No         JOB No         DRAWING No         REVISION         STATUS                                                                                                                                                                                                                                                                                                                                                                                    |